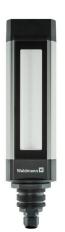

design Fastening Waldmann W

ENGINEER OF LIGHT.

LED Energy efficiency category A/A+/A++ electronic ballast 100/120/220-240 V; 50/60 Hz approx. 7 W approx. 500 lm approx. 71 lm/W direct neutral white, approx. 5000 K >= 80 diffuser foil IP67 L switchable external aluminium, anodised, aluminium coloured anodised screen, clear approx. 0.9 kg connector Series 2061 mounted version lamp bracket (accessory), thread M40 x 1.5

## CE

Series 2061